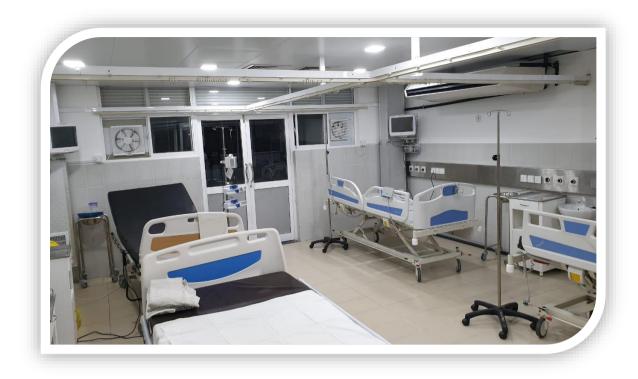

#### 2.3 Installation of a new MVAC System for the Proposed ICU Complex at IDH... ctd.

Progress of this project is being continuously monitored by appointed sub-committee from BSESC by conducting progress review meeting with the IDH Medical/ Administrative staff, BSESC (representing IESL), CECB and the Contractor (M/s. Abans Engineering) and regular site visits.

With this noble contribution to the national level of work, the BSESC of IESL could fulfill the 1<sup>st</sup> step of this CSR project by completing the installation works inside the ICU ward and handing over to the hospital on 08<sup>th</sup> December 2020 for their use.