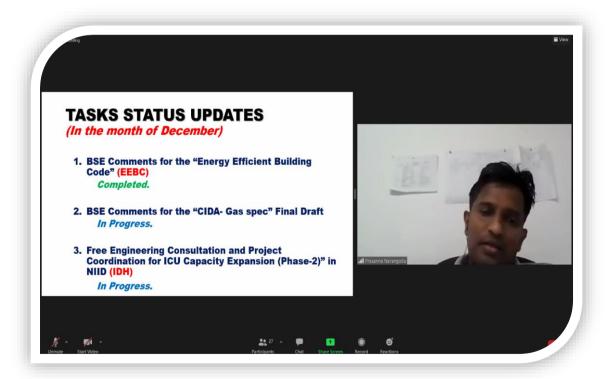

## 1.2 BSESC General Meeting for the Month of December 2020.

The general meeting for the month of December was held on 22<sup>nd</sup> December via ZOOM platform. There, the status updates of the tasks completed and being continued were briefed by the Chairman with associated task leaders.

Further, Chairman did a comprehensive explanation of Revised UDA regulations highlighting key areas which all Building Services Engineers should pay their attentions.

### 2.2 Comments for the "Energy Efficient Building Code" (EEBC)

Sustainable Energy Authority (SEA) is in the process of upgrading the Energy Efficient Building Code (EEBC) which was originally published in 2008 and they requested comments for the draft document from the Building Services Engineering Sectional Committee. Our Engineers made a valuable contribution and given very positive and constructive comments to the document which SEA may further review and incorporate to the final version.